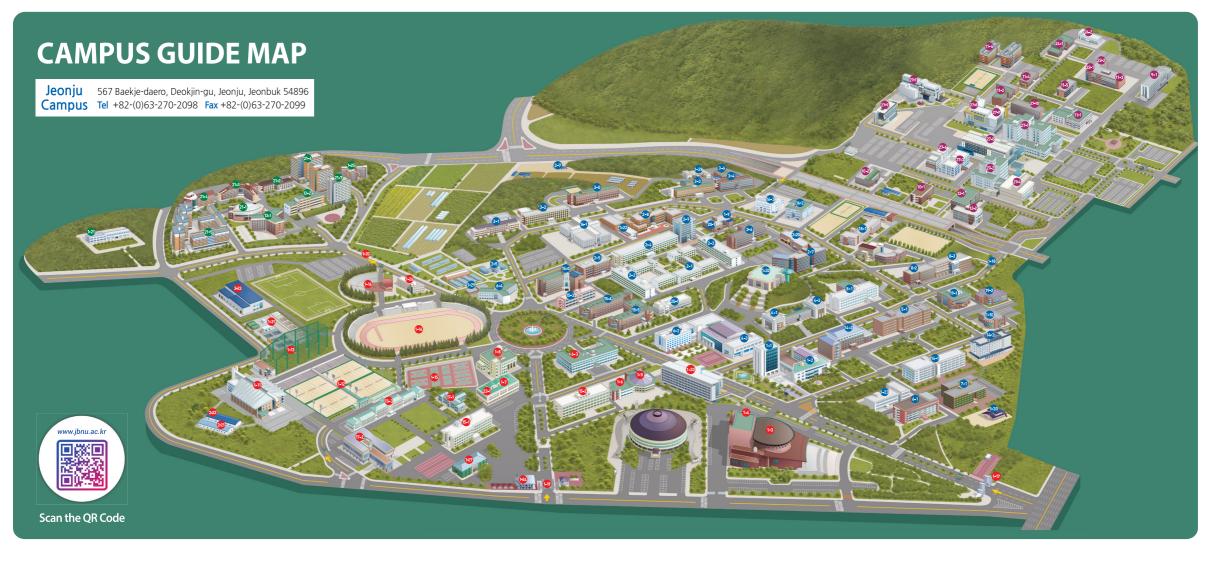

| Headquarters                    |
|---------------------------------|
| Annex to Headquarters           |
| CBNU Samsung Cultural Center    |
| Geonji Art Hall                 |
| CBNU Academic & Cultural Center |
| Yejiwon                         |
| Student Hall 1                  |
| Student Hall 2                  |
| Husaenggwan                     |
| Husaenggwan 2                   |
| Gymnasium                       |
| Tennis Court                    |
| Golf Practice Range             |
| Main Stadium                    |
| Subsidiary Stadium              |
| Outdoor Music Hall              |
| Main Gate                       |
| East Gate                       |
| West Gate                       |
| North Gate                      |
| ROTC Office                     |
| Business Incubator Center       |
| Woorim Engagement Center        |
| Hammy Yammy Deli-Shop           |
| Hunsan Geonji House             |
|                                 |

| 1-1  | University Club Hall                              | 1-26 |
|------|---------------------------------------------------|------|
| 1-2  | Institute of Rice, Life & Civilization            | 1-27 |
| 1-3  | Substation                                        | 1-28 |
| 1-4  | Power Plant                                       | 1-29 |
| 1-5  | Child Care Center                                 | 1-30 |
| 1-6  | Sewage Treatment Plant                            | 1-31 |
| 1-7  | Global Leaders Hall                               | 1-32 |
| 1-8  | New Silk Road Center                              | 1-33 |
| 1-9  | College of Engineering 1                          | 2-1  |
| 1-10 | College of Engineering 2                          | 2-2  |
| 1-11 | College of Engineering 3                          | 2-3  |
| 1-12 | College of Engineering 4                          | 2-4  |
| 1-13 | College of Engineering 5                          | 2-5  |
| 1-14 | College of Engineering 6                          | 2-6  |
| 1-15 | College of Engineering 7                          | 2-7  |
| 1-16 | College of Engineering 8                          | 2-8  |
| 1-17 | College of Engineering 9                          | 2-9  |
| 1-18 | College of Engineering, Annexed Plant             | 2-20 |
| 1-19 | Wind Tunnel Laboratory                            | 2-21 |
| 1-20 | Non-Vibration Laboratory                          | 2-22 |
| 1-21 | KOCED Wind Tunnel Center                          | 2-23 |
| 1-22 | College of Agriculture & Life Science, Main Bldg. | 3-0  |
| 1-23 | College of Agriculture & Life Science 1           | 3-1  |
| 1-24 | College of Agriculture & Life Science 2           | 3-2  |
| 1-25 | College of Agriculture & Life Science 3           | 3-3  |
|      |                                                   |      |

1-26

1-27

1-28

1-29

1-30

1-32 1-33

2-20

2-22

| College of Agriculture & Life Science 4             | 3-4  |  |
|-----------------------------------------------------|------|--|
| College of Agriculture & Life Science, Green House  | 3-5  |  |
| CBNU Ham Factory                                    | 3-6  |  |
| Center for Breeding Edible Chicken                  | 3-7  |  |
| College of Law                                      | 4-1  |  |
| Law School Library                                  | 4-2  |  |
| Law School (Jinsudang)                              | 4-3  |  |
| College of Social Sciences                          | 5-1  |  |
| College of Education, Main Bldg.                    | 6-1  |  |
| College of Education, Education & Research Bldg.    | 6-2  |  |
| College of Education, Science Hall                  | 6-3  |  |
| Arts & Physics Hall                                 | 6-4  |  |
| College of Human Ecology                            | 7-1  |  |
| College of Commerce 1                               | 8-1  |  |
| College of Commerce 2                               | 8-2  |  |
| College of Commerce 3                               | 8-3  |  |
| College of Nursing(Clinical Trial Center of Nursin) | 9-1  |  |
| College of Veterinary Medicine                      | 10-1 |  |
| Veterinary Hospital                                 | 10-2 |  |
| Medical School, Main Bldg.                          | 11-1 |  |
| Medical School 2                                    | 11-2 |  |
| Medical School, Life Science Center                 | 11-3 |  |
| Medical Student Hall                                | 11-4 |  |
| Medical Library                                     | 11-5 |  |
| Residence Hall (Hyemin)                             | 11-6 |  |
|                                                     |      |  |

| School of D   | entistry, Main Bldg.                | 12-1 | Resid       |
|---------------|-------------------------------------|------|-------------|
| School of D   | entistry 2 (Yangijae)               | 12-2 | Resid       |
| College of A  | arts Main Bldg.                     | 13-1 | Resid       |
| College of A  | arts 2                              | 13-2 | Resid       |
| College of A  | arts Fine, Arts Hall                | 13-3 | Unic        |
| College of H  | lumanities 1                        | 14-1 | Kore        |
| College of H  | lumanities 2                        | 14-2 | CBN         |
| Center for H  | lumanities & Social Sciences        | 14-3 | Sem         |
| College of N  | latural Sciences, Main Bldg.        | 15-0 | Sem         |
| College of N  | latural Sciences 1                  | 15-1 | Lifel       |
| College of N  | latural Sciences 2                  | 15-2 | (loca       |
| College of N  | latural Sciences 3                  | 15-3 | CBN         |
| College of N  | latural Sciences 4                  | 15-4 | CBN         |
| College of N  | latural Sciences 5                  | 15-5 | CBN         |
| Central Libra | ary                                 | 16-1 | CBN         |
| Annex to Ce   | entral Library                      | 16-2 | CBN         |
| Learning Lik  | brary                               | 16-3 |             |
| University N  | Iuseum (Old)                        | 17-1 | CBN<br>with |
| University N  | luseum                              | 17-2 |             |
| CBNU High     | School                              | 18-1 | The         |
| Information   | & Computing Center                  | 19-1 | Child       |
| Information   | & Computing Center, Education Bldg. | 19-2 | CBN         |
| Health Clini  | c                                   | 20-1 | Coo         |
| Residence H   | Iall, Administration Bldg.          | 21-1 | Profe       |
|               |                                     |      |             |

21-2

Residence Hall (Jinri)

| Residence Hall (Pyeonghwa)                       | 21-3  |
|--------------------------------------------------|-------|
| Residence Hall (Daedong)                         | 21-4  |
| Residence Hall (Chambit)                         | 21-5  |
| Residence Hall (Saebit)                          | 21-6  |
| Union Laboratory                                 | 22-1  |
| Korea Basic Science Institute Jeonju Main Office | 22-2  |
| CBNU Press Center                                | 23-1  |
| Semiconductor Physics Research Center            | 24-1  |
| Semiconductor Process Research Center            | 24-2  |
| Lifelong Education Center                        | 26-1  |
| (located in Gyeongwon-dong)                      | 20-1  |
| CBNU Hospital, Main Bldg.                        | 27-1  |
| CBNU Hospital, Emergency Center                  | 27-2  |
| CBNU Dental Hospital                             | 27-3  |
| CBNU Hospital, Elderly Health Center             | 27-4  |
| CBNU Hospital, Cancer Center                     | 27-5  |
| CBNU Hospital, Dental Clinic for Persons         | 27-6  |
| with Disabilities                                | 210   |
| The Special respiratory disease center           | 27-7  |
| Children's Hospital                              | 27-8  |
| CBNU Hospital, Clinical Research                 | 27-9  |
| Coordinating Center                              | 21.0  |
| Professor Research Building                      | 27-10 |
| CBNU Hospital, Funeral Hall                      | 27-11 |
|                                                  |       |