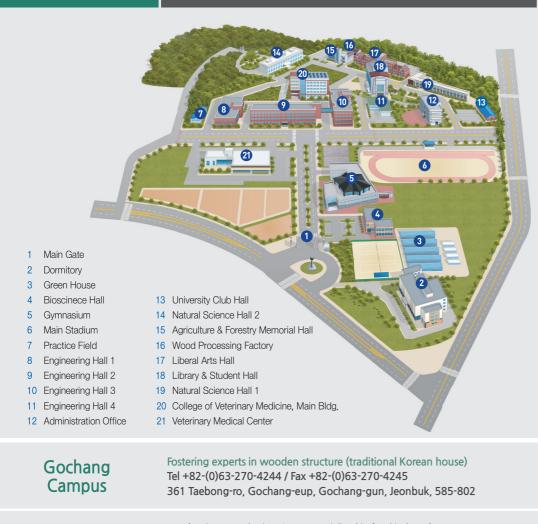

ital, Emergency Center                  | 27-2  |
| CBNU Dental Hospital                             | 27-3  |
| CBNU Hospital, Elderly Health Center             | 27-4  |
| CBNU Hospital, Cancer Center                     | 27-5  |
| CBNU Hospital, Dental Clinic for Persons         | 27-6  |
| with Disabilities                                | 210   |
| The Special respiratory disease center           | 27-7  |
| Children's Hospital                              | 27-8  |
| CBNU Hospital, Clinical Research                 | 27-9  |
| Coordinating Center                              | 21.0  |
| Professor Research Building                      | 27-10 |
| CBNU Hospital, Funeral Hall                      | 27-11 |
|                                                  |       |

## Iksan Campus



79 Gobong-ro, Ma-dong, Iksan, Jeonbuk, 570-752

Tel +82-(0)63-850-0500 / Fax +82-(0)63-842-1382

## Iseo (Business Incubation Center specialized in food industry) Tel +82-(0)63-715-5700~1 / Fax +82-(0)63-715-5702 1043-7 Kongjuipatjui-ro Iseo-myeon, Wanju-gun, Jeonbuk 565-854 Bongdong (High-enthalpy Plasma Research Center) Tel +82-(0)63-270-3525 / Fax +82-(0)63-270-4861 38 Yongam-ri, Bongdong-eup, Wanju-gun, Jeonbuk 565-902

Saemangeum Campus Business Incubation Center specialized in Saemangeum Green industry Tel +82-(0)63-270-4256 / Fax +82-(0)63-270-4257 169 Sandansambuk-ro, Gunsan, Jeophyk 573-540

## 169 Sandansambuk-ro, Gunsan, Jeonbuk 573-540

Jeongeup Campus

Waniu

Campus

The Promotion Center for Microorganism Industry 181, Ipsin-gil, Jeongeup-si, Jeonbuk 56212

Office of 50 Inte